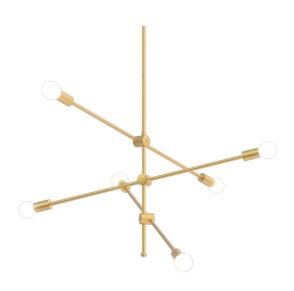

# ANNA/6

## Ceiling lamp

The Anna lamp collection is a timeless addition to our catalog, thanks to its minimalist and enduring design. It has been a part of our collection for several years and continues to be a popular choice due to its timeless appeal. Available in various versions, from single pendants to floor lamps, Anna offers the opportunity to fully illuminate any interior space.

2048 ANNA/6

Power 1 x max 26W Input 220/240 V - 50/60Hz Lampholder E27 - Bulb not included

IP 20

### MATERIAL:

Frame Metal

Diffuser Light source