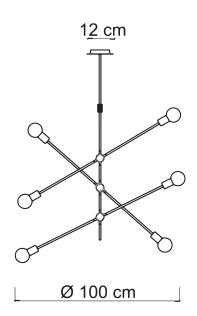

# ANNA/6

## Ceiling lamp

The Anna lamp collection is a timeless addition to our catalog, thanks to its minimalist and enduring design. It has been a part of our collection for several years and continues to be a popular choice due to its timeless appeal. Available in various versions, from single pendants to floor lamps, Anna offers the opportunity to fully illuminate any interior space.

2048 ANNA/6

Power 1 x max 26W Input 220/240 V - 50/60Hz Lampholder E27 - Bulb not included

IP 20

### MATERIAL:

Frame Metal

Diffuser Light source